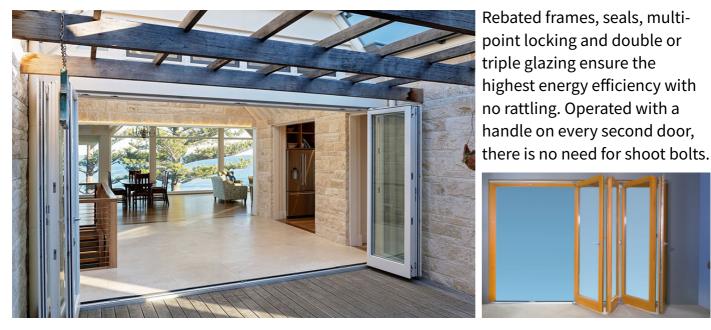

## Specifications

- IV 78mm timber frame, triple glazed with 2x 12-16mm argon filled gap
- IV 68mm timber frame, double glazed with 1x 14-20mm argon filled gap
- Choice of glass combinations
- · German bi-fold hardware fittings, multi-point locking

paarhammer

windows & doors

- Inward opening with tilt function (depending on configuration), or outward opening on request
- Custom made to many configurations
- Low VOC spray-painted or stained in the colour of your choice
- · Seals for high energy efficiency and sound protection
- Operated with a handle on every second door, no shoot bolts
- Suited for low bushfire areas and Passive House