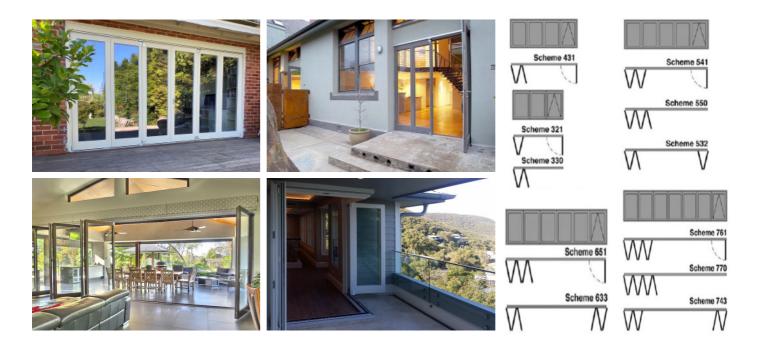

## Size:

- Width up to 10m (depending on height) or
- Height up to 2.8m (depending on width)

WERS energy rating: U-value from a very low 1.1